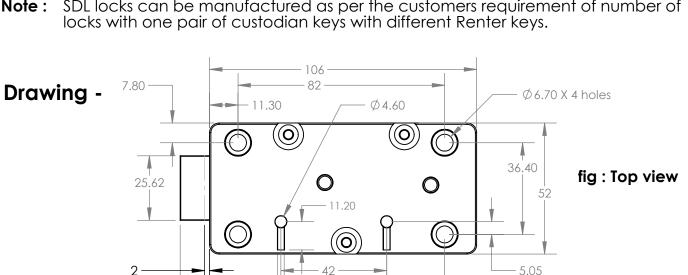

#### TECHNICAL DATA

### Information -

**BIS** certified Locks

Up to 3,00,000 combinations

SDL locks can be manufactured as per the customers requirement of number of

23

fig: Side View