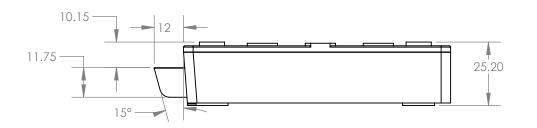

### Information -

**BIS** certified Locks

Up to 3,00,000 combinations

SDL locks can be manufactured as per the customers requirement of number of

23

fig: Side View