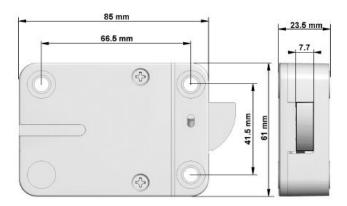

I, PUNE 412207 TEL. NO. +91 955243876

# **BIOMETRIC LOCK**

# **TECHNICAL DATASHEET: Manufactured by Sherni Locks in India**

#### **Features:**

- High Security Biometric Combination Lock.
- Opening with Finger and password
- Low battery Indicator
- Visually notification( Display)
- One Manage and 9 Users
- 2 fingers enrolment for each user
- Dual Code
- Silent Alram

#### **Manager Feature**

- Change his own finger and password
- Enable disable user
- Delete/Enroll user
- Reset Lock

#### **User Feature**

Change his own finger and password

### **Applications:**

- Safes
- Strong Room Doors
- Heavy Cabinet

#### **Material / Finish**

- Finger print reade imported from Sweden
- Keypad of Zamak III
- Biometric made in Sweden
- NL lok UL and VDS listed(made in Europe)

## **Drawing:**