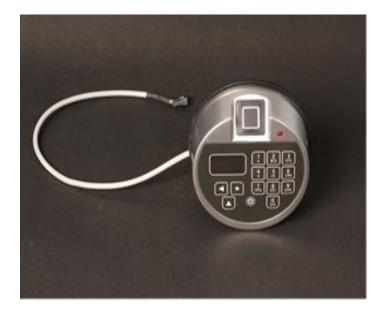

# **BIOMETRIC LOCK**

#### **Features:**

- High Security Biometric Combination Lock.
- Opening with Finger and password
- Low battery Indicator
- Visually notification( Display)
- One Manage and 9 Users
- 2 fingers enrolment for each user
- Dual Code
- Silent Alram